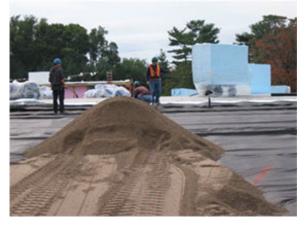

## Stamford, CT

A lightweight soil was made to strict specification requirements for installation on the rooftop of the new Inter-District Environmental Magnet School located in Stamford, CT. Agresource manufactured the mix and utilized AGRESOIL COMPOST made in Fairfield, CT as a key component. The compost supplied the organic matter, nutrients, and microbial life to support thriving plant material.