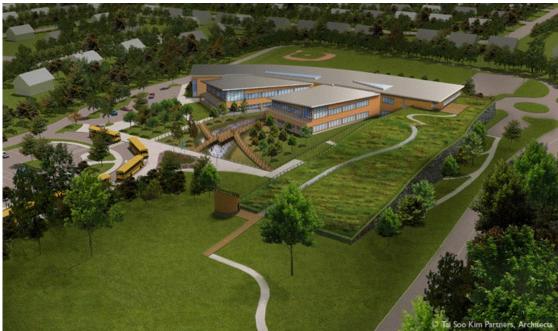

The rooftop garden is shown on the right side of the rendition, pictured above, with the walkway through the center.